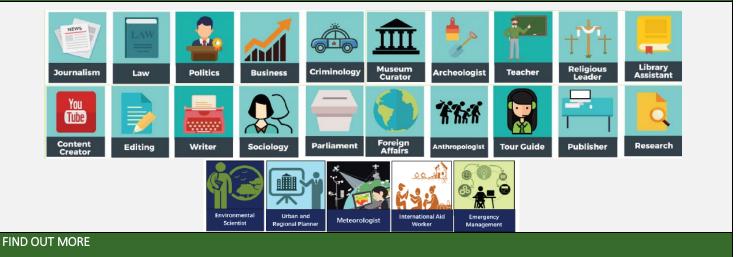

| DURATION OF SUBJECT                                                                                                                                                                                                                                                                                                                                      | ONE SEMESTER          |                |
|----------------------------------------------------------------------------------------------------------------------------------------------------------------------------------------------------------------------------------------------------------------------------------------------------------------------------------------------------------|-----------------------|----------------|
| FINANCIAL COMMITTMENT                                                                                                                                                                                                                                                                                                                                    | REFER TO FEE SCHEDULE |                |
| COURSE REQUIREMENTS                                                                                                                                                                                                                                                                                                                                      | NIL                   |                |
| COURSE CONTENT                                                                                                                                                                                                                                                                                                                                           |                       |                |
| UNIT 1                                                                                                                                                                                                                                                                                                                                                   |                       | ASSESSMENT     |
| Man vs. Wild: Pompeii Edition                                                                                                                                                                                                                                                                                                                            |                       | Portfolio Task |
| Learn about how nature wiped out an entire Ancient Roman city in just one day. Combine fire, folly, arrogance, Romans and a little volcano. Also discover how Ancient Roman Gladiators fought for their freedom and how one crazy emperor changed an empire.                                                                                             |                       |                |
| UNIT 2                                                                                                                                                                                                                                                                                                                                                   |                       | ASSESSMENT     |
| Save the World: Food and Water                                                                                                                                                                                                                                                                                                                           |                       | Inquiry Task   |
| Learn how to save the world without superpowers. Do you enjoy food? Does a steak dinner mean the world to you? Then you had better find a way to make it sustainable. Your mission is to discover how human ingenuity can make sure everyone has enough food and water for generations to come. Propose your own plans to make the world a better place. |                       |                |
| CAREER PATHWAYS                                                                                                                                                                                                                                                                                                                                          |                       | 1              |